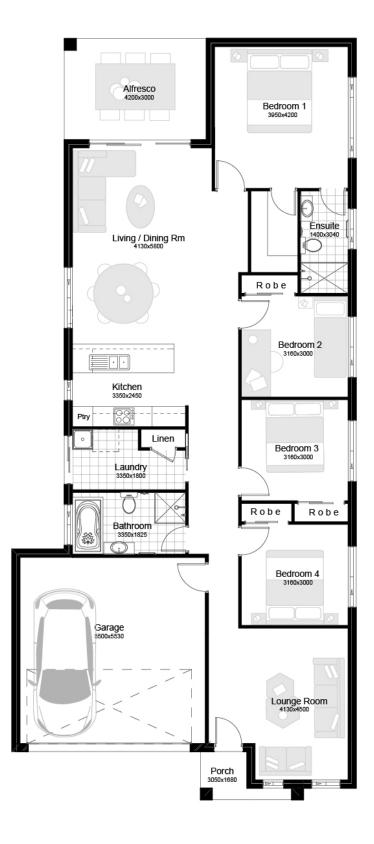

## Suitable for 12m frontage

House Size 10.2m x 22.6m

Ground Floor 149.05 m2

Garage 33.30 m2

Porch 2.55 m<sup>2</sup>

Alfresco 12.60 m2

Total 197.50 m<sup>2</sup>