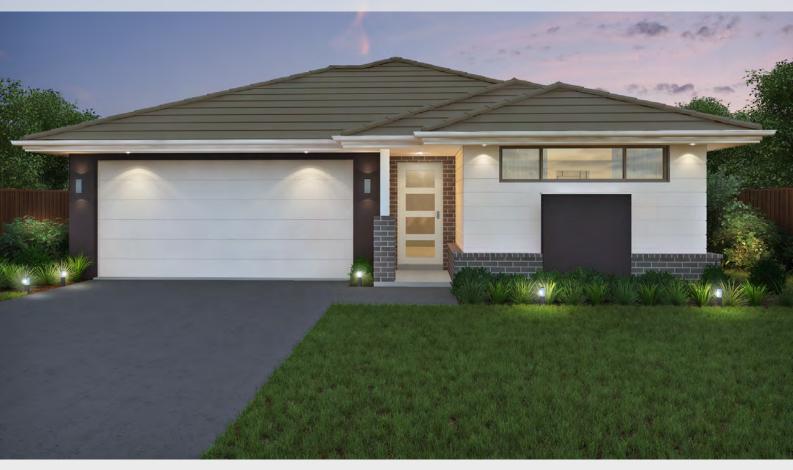

## Suitable for 12m frontage

House Size 10.2m x 22.6m

Ground Floor 149.05 m2

Garage 33.30 m2

Porch 2.55 m<sup>2</sup>

Alfresco 12.60 m2

Total 197.50 m<sup>2</sup>

Your new home can be customised to feature these other facades